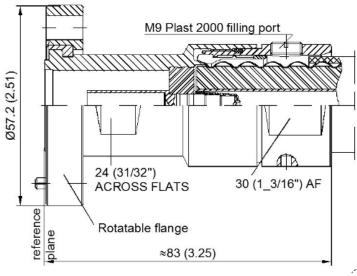

## **MECHANICAL SPECIFICATIONS**

| Plating Outer/Inner      |         | Silver/Silver |
|--------------------------|---------|---------------|
| Length                   | mm (in) | 83 (3.3)      |
| Outer Diameter           | mm (in) | 57.2 (2.3)    |
| Weight                   | kg (lb) | 0.38 (0.84)   |
| Inner Contact Attachment |         | Self Tapping  |
| Outer Contact Attachment |         | Spring Finger |

# ACCESSORIES Wrench size front mm (in) 30 (1-3/16) Wrench size rear mm (in) 30 (1-3/16) Trimming Tool TRIM-Series-A

## Dimensions in mm